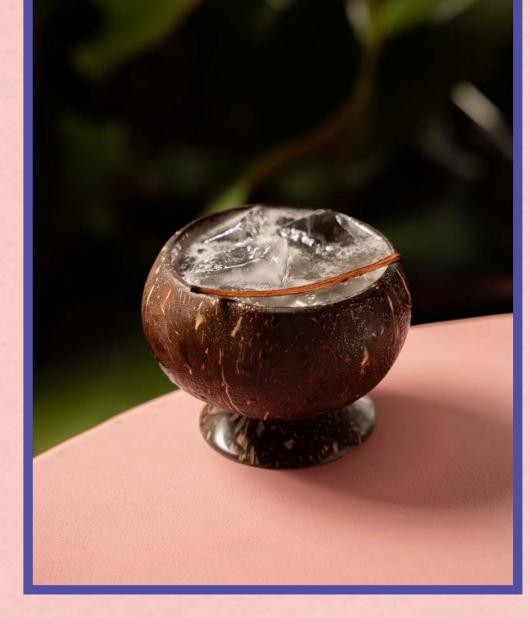

#### Citrus & Refreshing

Rum, Lime, Sugar, Mint, Soda Water,

**TANGIER — 400**<sup>§</sup> Cachaça, Tangerine Syrup, Orange Juice, Lime, Tangerine Peel