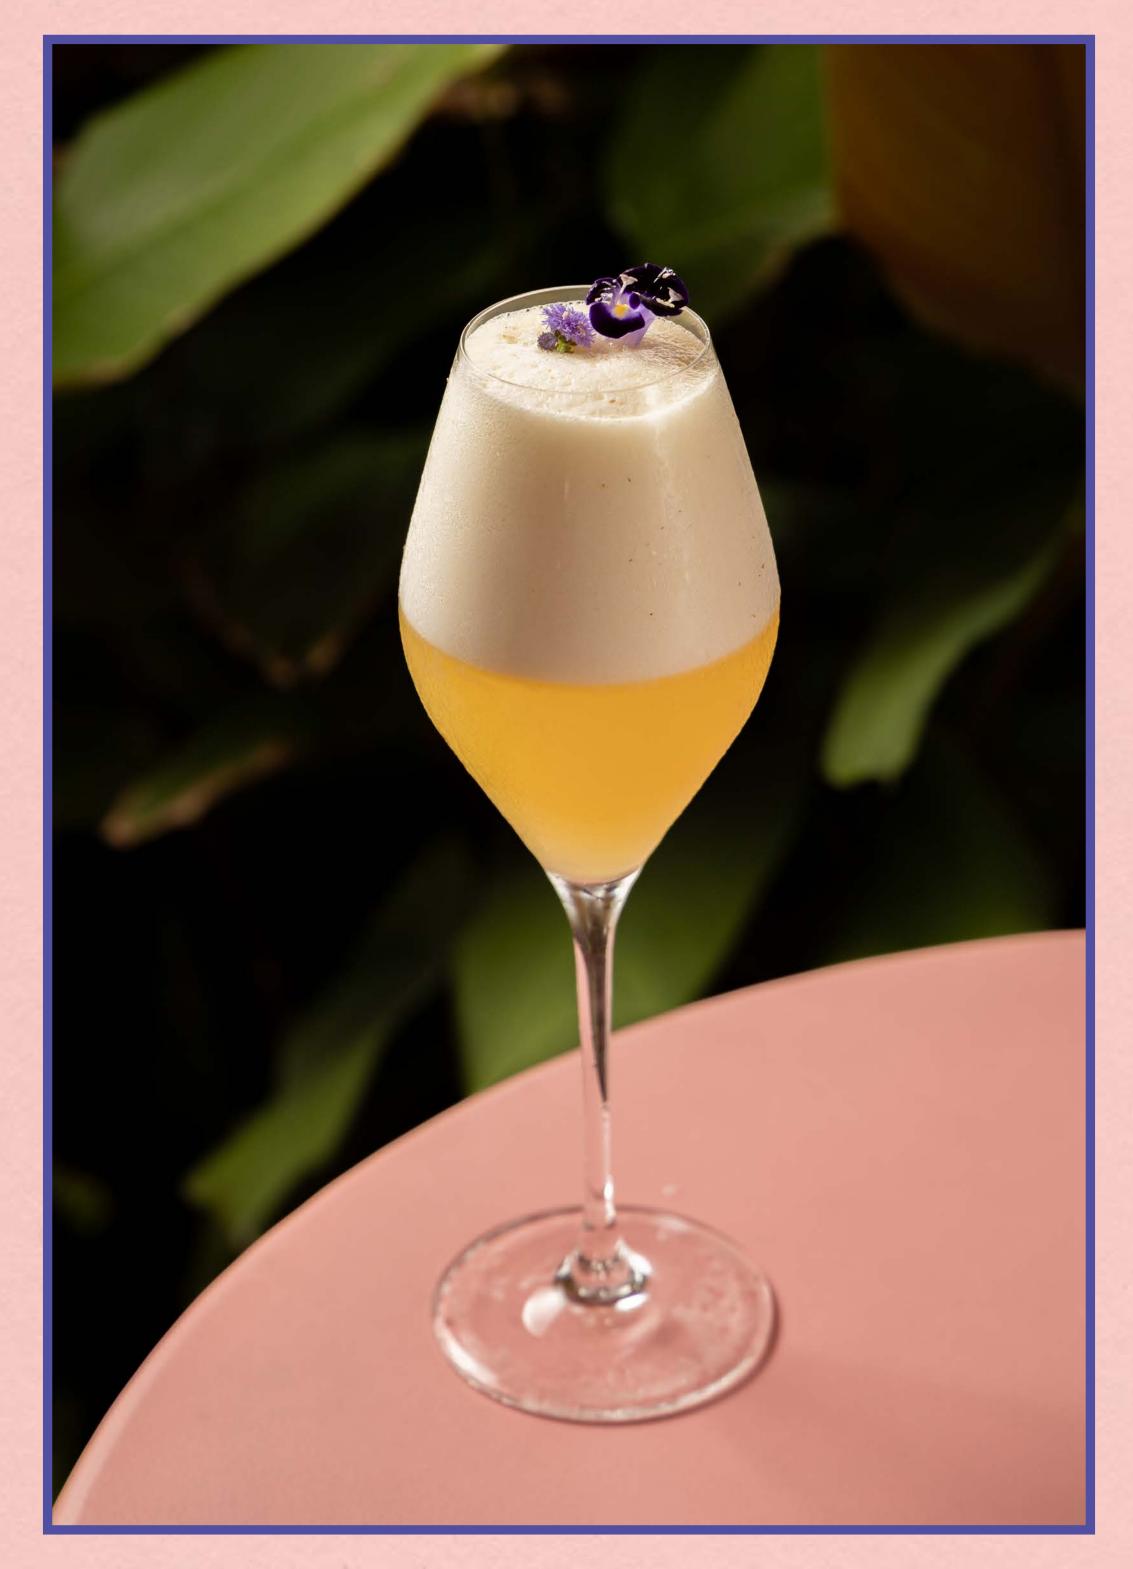

#### **DEATH FROM ABOVE – 410**<sup>β</sup>

Tequila, Passion Fruit & Ginger Syrup, Lime, Sparkling Wine, Foaming, Pineapple Juice