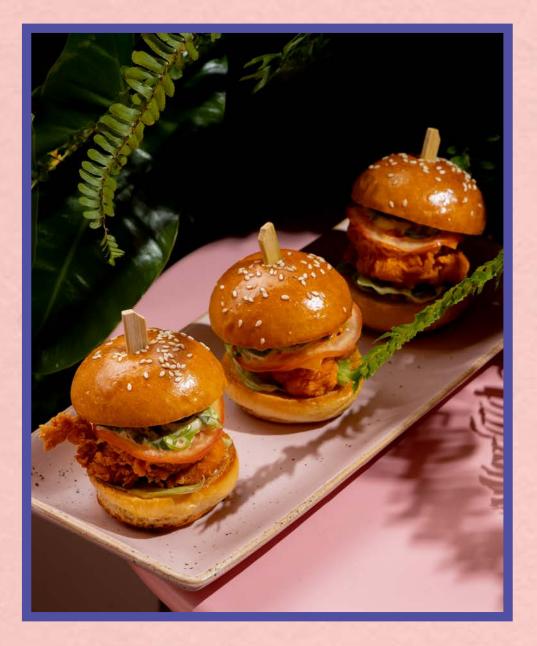

### BURGERS + BAOS

#### **CHICKEN BAO** – 390<sup>β</sup> (\*)

Deep Fried Chicken, Cheddar, Chipotle Sauce PORK CONFIT BAO — 390β 🕲 🕃 Pulled Pork Barbecue, Confit and

#### **Crispy Leeks, Peanut Butter**

MINI ZINGER BURGER — 590 (S) (E) (E) Buns, Fried Chicken, Spicy Mustard Sauce SKEWER KEBAB – 990 B

Lamb Marinated in Mild Spices Mixed, Capsicum, Fresh Salad, Pita Buns, Yoghurt Sauce