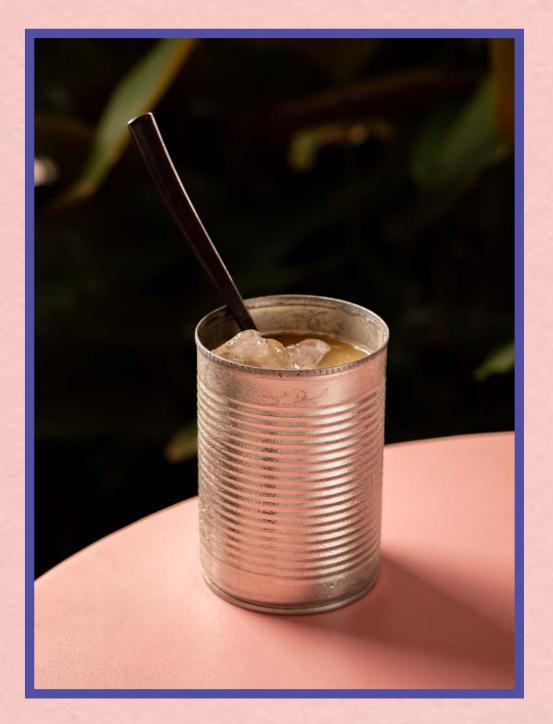

### MOTHER EARTH – 400<sup>β</sup>

Whisky, Coconut Syrup, Coffee Liqueur, Cinnamon Bitter