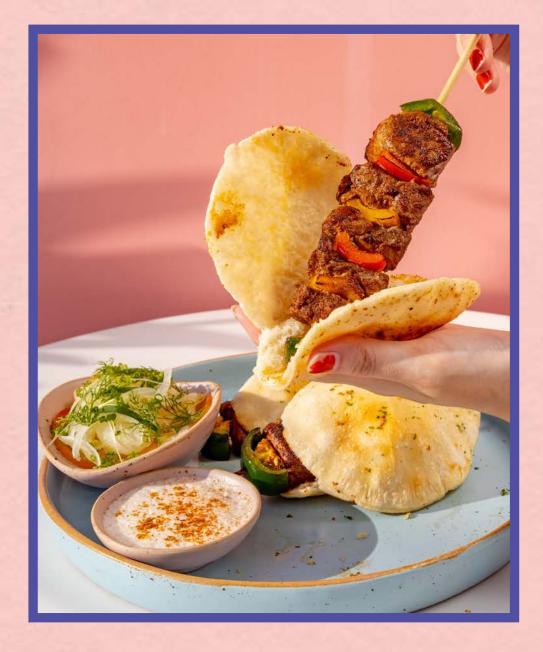

#### **Crispy Leeks, Peanut Butter**

MINI ZINGER BURGER — 590 (S) (E) (E) Buns, Fried Chicken, Spicy Mustard Sauce SKEWER KEBAB – 990 B

Lamb Marinated in Mild Spices Mixed, Capsicum, Fresh Salad, Pita Buns, Yoghurt Sauce