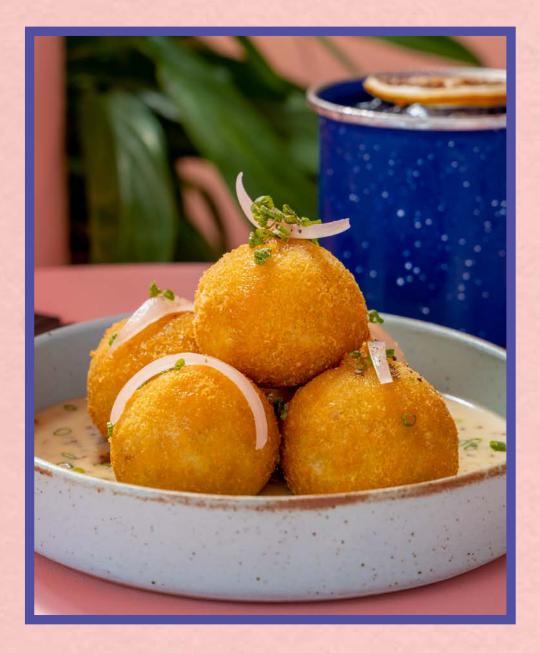

#### **CRAB CAKES** — **590**<sup>§</sup> (2) (2)

Deep Fried Blue Swimmer Crab Balls, Creamy Whole Grain Mustard Sauce, Sweet Chili Sauce