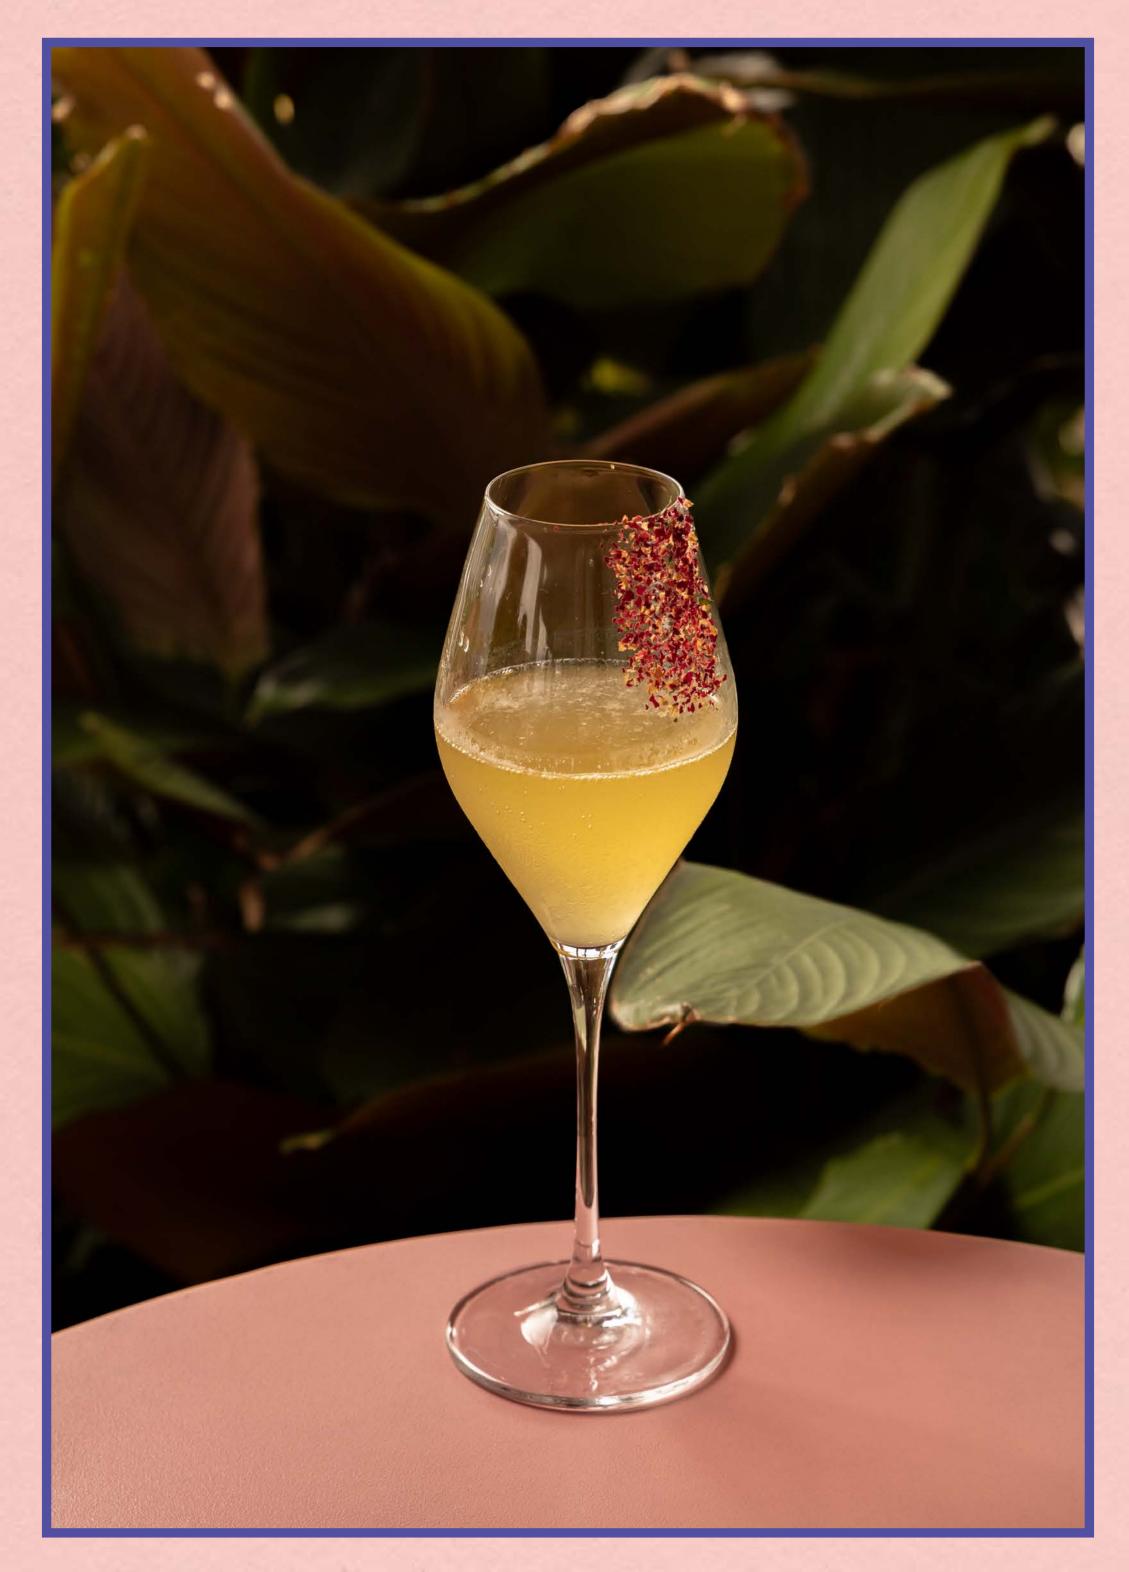

#### Citrus & Refreshing

#### **UTOPIA — 550**<sup>β</sup>

Mezcal Infused Cinnamon, Banana Liqueur, Agave Nectar, Chilli, Lime, Sparkling Wine, Agave Nectar Infused Chili