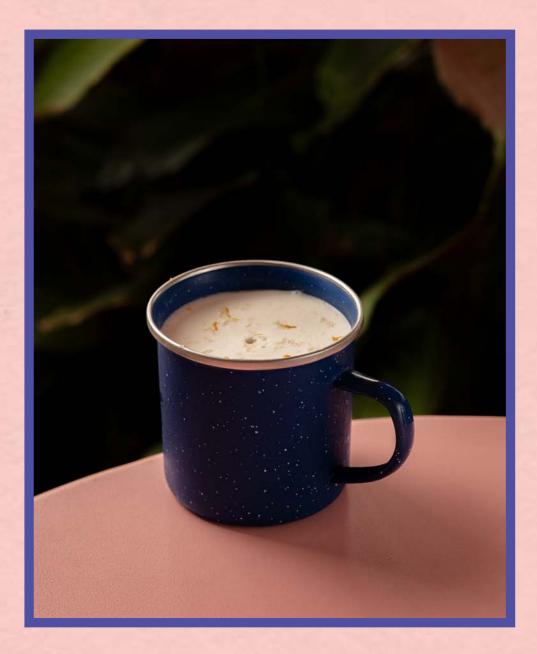

### MOTHER EARTH – 400<sup>β</sup>

Whisky, Coconut Syrup, Coffee Liqueur, Cinnamon Bitter

#### Brown Beans Soup