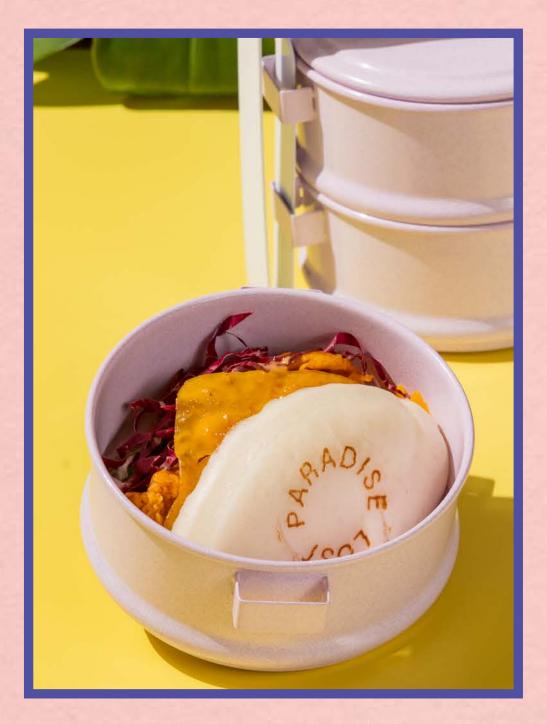

#### **CHICKEN BAO** – 390<sup>β</sup> (\*)

Deep Fried Chicken, Cheddar, Chipotle Sauce PORK CONFIT BAO — 390β 🕲 🕃 Pulled Pork Barbecue, Confit and