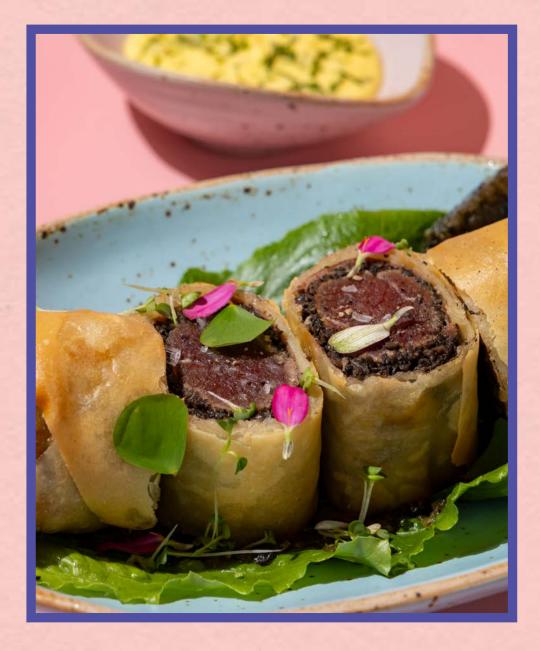

#### CRISPY BEEF WELLINGTON ROLL – 6908 3

Beef Tenderloin, Truffle Mushroom, Parma Ham, Mint Chutney, Béarnaise Sauce

DIETARY RESTRICTIONSNUTGLUTENDAIRYSEAFOODPrices are in Thai BahtSubject to 7% VAT and 10% Service Charge