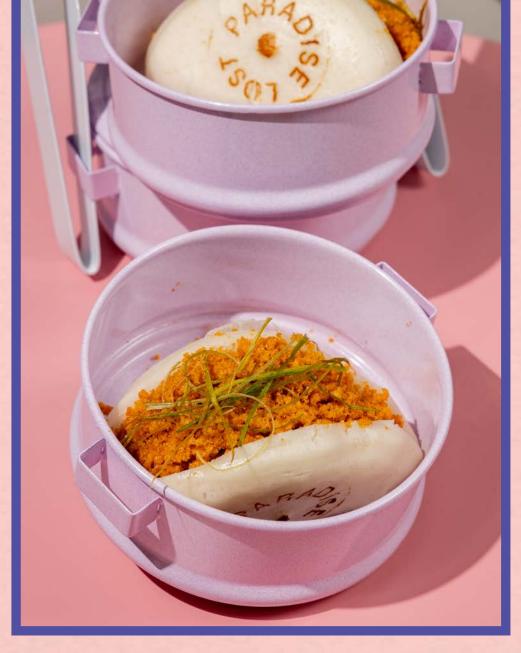

#### **CHICKEN BAO** – 390<sup>β</sup> (\*)

Deep Fried Chicken, Cheddar, Chipotle Sauce PORK CONFIT BAO — 390β 🕲 🕃 Pulled Pork Barbecue, Confit and